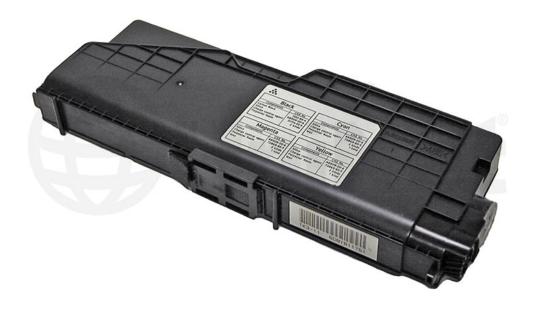

## RICOH® CL-3500 (TYPE 165) SERIES EASY TO REMANUFACTURE CARTRIDGE INSTRUCTIONS

RICOH CL-3500 (TYPE 165) SERIES TONER CARTRIDGE

## REMANUFACTURING THE RICOH CL-3500 (TYPE 165) SERIES TONER CARTRIDGES

By Mike Josiah and the Technical Staff at UniNet

The Type 165 cartridges are rated for 7,000 pages Black and 6,000 pages color at 5% coverage. The OEM part numbers are 402552 Black, 402553 Cyan, 402553 Magenta, and 402555 Yellow. There is no chip on this cartridge.