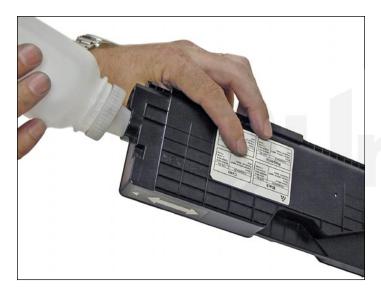

1. Remove the fill plug.

2. Open the toner port and vacuum the cartridge clean.