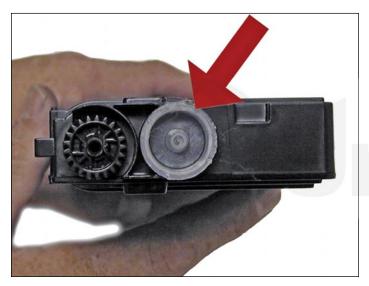

1. Remove the fill plug.

2. Open the toner port and vacuum the cartridge clean.