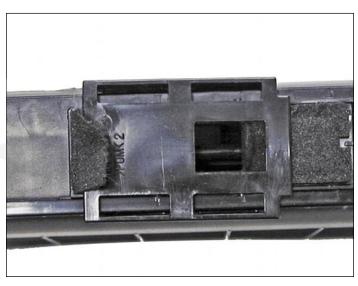

## RICOH CL-3500 (TYPE 165) SERIES EASY TO REMANUFACTURE CARTRIDGE INSTRUCTIONS

4. Replace the fill plug.